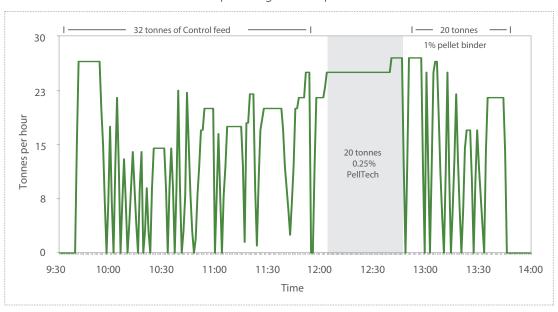

## PERFORMANCE OF PELLTECH

Effect of pelleting aids on production

Trial run on a broiler finisher pellet in Thailand. 32 tonnes of control feed were batched at the start. There were 16 shut-downs while attempting to run this feed. Average production rate was 15.5 tph and pellets were of unacceptable quality. Next, 20 tonnes were batched with 0.25% PellTech and pelleted without interruption. Production rate was 26.6 tph. Finally, 20 tonnes were batched with a 1% standard pellet binder. Production was once again interrupted. PellTech is a unique processing aid for hard running feeds.