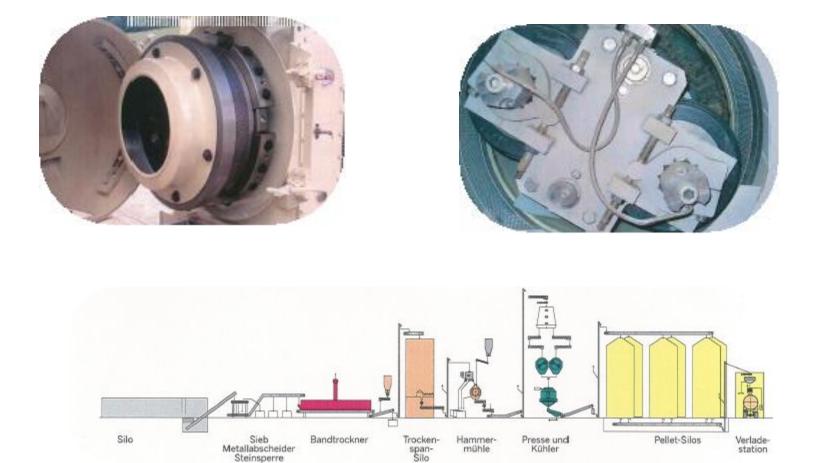

≻18    | 17,5 <hw<19,5< td=""><td>≻18</td></hw<19,5<> | ≻18     |
| sulphur       | %       | < 0,04 | < 0,08                                       | < 0,04  |
| nitrogen      | %       | < 0,3  | < 0,3                                        | < 0,3   |
| chlorine      | %       | < 0,02 | < 0,03                                       | < 0,02  |
| abrasion      | %       | < 2,3  | -                                            | < 2,3   |
| pelleting aid | %       | < 2    | (no limit)                                   | < 2     |
|               |         |        |                                              |         |



- customers can be found under:
- Feed Technology
  - under PPE (Pelleting performance enhancers)
  - non feed



Borregaard LignoTech

### The production process







#### Wood peletting within Europe





Borregaard LignoTech

09.11.2018 - Page 10



| 100    |                                       | TOTAL STOR | anaytar                         |
|--------|---------------------------------------|------------|---------------------------------|
|        | AUSTRALIA                             |            |                                 |
| ALIPOT | Pellet Heaters Autorator, New S Wales | 5.000      | 2.000                           |
| tura   | Weinstein Europe (OT Farry) & dilyony | 233 000    | 4                               |
|        | AUSTRIA                               |            |                                 |
| ATP01  | Binder, Fögen                         | 85 000     | 60.000                          |
| ATP03  | Glechner, Matt