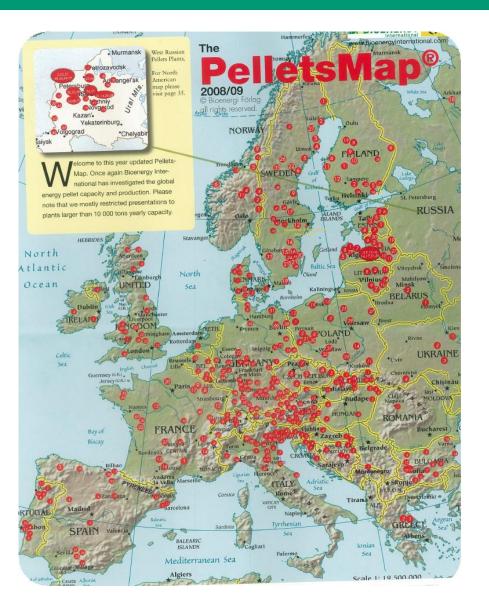

#### Wood peletting within Europe

Borregaard LignoTech

09.11.2018 - Page 10

| 100    |                                       | TOTAL STOR | anaytar                         |
|--------|---------------------------------------|------------|---------------------------------|
|        | AUSTRALIA                             |            |                                 |
| ALIPOT | Pellet Heaters Autorator, New S Wales | 5.000      | 2.000                           |
| tura   | Weinstein Europe (OT Farry) & dilyony | 233 000    | 4                               |
|        | AUSTRIA                               |            |                                 |
| ATP01  | Binder, Fögen                         | 85 000     | 60.000                          |
| ATP03  | Glechner, Mattighofen                 | 60.000     | 29.000                          |
| ATPD5  | Leitinger, Preding.                   | 70.000     | -                               |
| ATP07  | Pabst, Zeltweg                        | 60.080     | 50.000                          |
| ATP09  | HTTS, Stainach                        | 20.000     | *                               |
| ATP10  | Pfeifer, Kundl                        | 150 000    | 62 000                          |
| ATP11  | Seppele, Feistritz an der Drau        | 28 000     | 15 000                          |
| ATP13  | RZ, Ybhs                              | 80.000     | 70 000                          |
| ATP14  | Leitinger, Leoben                     | 40.000     | -                               |
| ATP15  | Seppele, Sachsenburg                  | 65 000     | 45 000                          |
| ATP16  | Pellex, Lieserbrucke                  | 40.000     | 17 000                          |
| ATP17  | FireStixx, Abtenau                    | 46 000     | 35 000                          |
| ATP19  | Schößwendter, Saalfelden              | 23 000     | 23.000                          |
| ATP21  | Hasslacher, Hermagor                  | 40.000     | 1. Contraction (1. Contraction) |
| ATP22  | Holz & Wärme Pelle, Althoten          | 20.000     | -                               |
| ATP23  | MAK, Griffen                          | 24 000     | -                               |
| ATP24  | Haupl, Vöcklamarkt                    | 100 000    | -                               |
| ATP25  | Bindet, Jenbach                       | 35 000     | 32.000                          |
| A'EP31 | RZ, Gaishorn                          | 20 000     | 10.000                          |
| ATP33  | Pfeifer, Imst                         | 25 000     | 5.000                           |
| ATP34  | RZ, Leiben bei Melk                   | constr.    | 0                               |
| ATP35  | Ökowärme, Reichraming                 | constr.    | 0                               |
| ATP36  | Rumelmayer, Enns                      | constr.    | 0                               |
| ATP37  | PowerPellets, Grossklein              | constr.    | 0                               |
| ATP38  | RZ, Bad St Leonhart                   | CONSTE     | 0                               |
|        | BELARUS                               |            |                                 |
| BYP01  | Bionovas/Gamel, Gamel                 | 24 000     | 24 000                          |
| BYP02  | BRM, Minsk CLOSED 3 Years ago         | CLOSED     |                                 |
|        | BELGIUM                               |            |                                 |
| BEP01  | Recybois, Viston                      | 50.000     | 40.000                          |
| BEP02  | Granubois, Bièvre                     | 15 000     | -                               |
| BEP03  | Pellets Mandi, Fleurus                | 30.000     | -                               |
| BEP04  | Delhez Bois, Dison                    | 55 000     |                                 |
| BEP05  | Erda, Bertrix                         | 130 000    | -                               |
| REPOS  | IBV, Burtonville                      | 120 000    | -                               |
| BEP10  | Wonterspan, Deiraze                   | 20.000     | 15 000                          |
|        |                                       |            |                                 |